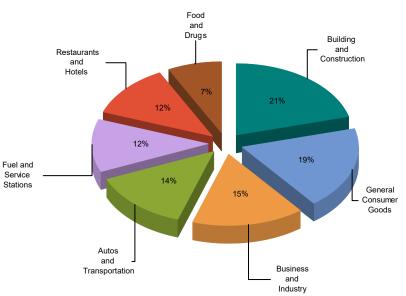

## HOLE CITY OF PLACERVILLE MEASURE L

MAJOR INDUSTRY GROUPS

| Major Industry Group      | <u>Count</u> | <u>4Q22</u> | <u>4Q21</u> | <u>\$ Change</u> | <u>% Change</u> |
|---------------------------|--------------|-------------|-------------|------------------|-----------------|
| Building and Construction | 374          | 164,711     | 143,274     | 21,436           | 15.0%           |
| General Consumer Goods    | 2,140        | 147,505     | 161,478     | (13,973)         | -8.7%           |
| Business and Industry     | 3,008        | 120,583     | 123,542     | (2,959)          | -2.4%           |
| Autos and Transportation  | 509          | 109,029     | 123,535     | (14,505)         | -11.7%          |
| Fuel and Service Stations | 68           | 94,490      | 134,728     | (40,238)         | -29.9%          |
| Restaurants and Hotels    | 128          | 94,131      | 100,098     | (5,967)          | -6.0%           |
| Food and Drugs            | 98           | 58,378      | 47,496      | 10,882           | 22.9%           |
| Transfers & Unidentified  | 1,688        | 12,051      | 9,744       | 2,307            | 23.7%           |
| State and County Pools    | -            | 0           | 0           | 0                | -N/A-           |
| Total                     | 8,013        | 800,878     | 843,894     | (43,016)         | -5.1%           |

4Q21 Compared To 4Q22

4Q22 Percent of Total