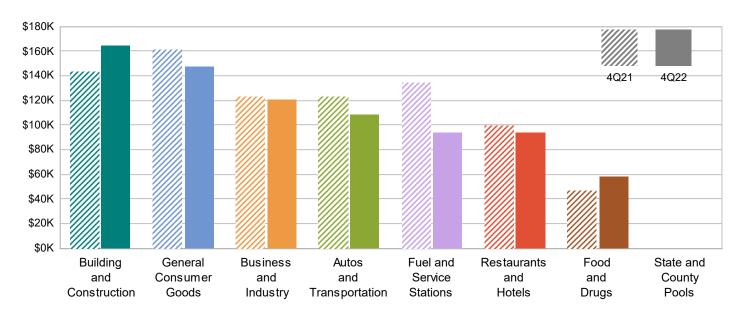

## HOLE CITY OF PLACERVILLE MEASURE L

MAJOR INDUSTRY GROUPS

| Major Industry Group      | <u>Count</u> | <u>4Q22</u> | <u>4Q21</u> | <u>\$ Change</u> | <u>% Change</u> |
|---------------------------|--------------|-------------|-------------|------------------|-----------------|
| Building and Construction | 374          | 164,711     | 143,274     | 21,436           | 15.0%           |
| General Consumer Goods    | 2,140        | 147,505     | 161,478     | (13,973)         | -8.7%           |
| Business and Industry     | 3,008        | 120,583     | 123,542     | (2,959)          | -2.4%           |
| Autos and Transportation  | 509          | 109,029     | 123,535     | (14,505)         | -11.7%          |
| Fuel and Service Stations | 68           | 94,490      | 134,728     | (40,238)         | -29.9%          |
| Restaurants and Hotels    | 128          | 94,131      | 100,098     | (5,967)          | -6.0%           |
| Food and Drugs            | 98           | 58,378      | 47,496      | 10,882           | 22.9%           |
| Transfers & Unidentified  | 1,688        | 12,051      | 9,744       | 2,307            | 23.7%           |
| State and County Pools    | -            | 0           | 0           | 0                | -N/A-           |
| Total                     | 8,013        | 800,878     | 843,894     | (43,016)         | -5.1%           |

4Q21 Compared To 4Q22

4Q22 Percent of Total